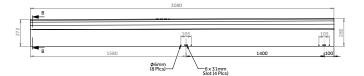

## **PRODUCT INFORMATION**

2-DIMENSIONAL DRAWINGS

#### ECG32 GROUND BURY

ECG P43

#### **GENERAL FEATURES**

- Wall Thickness: 6mm
- Fixing to wooden poles via 6mm drilled holes at 430mm centres for Tek screws
- Fixing to concrete poles via support and captive slots at 560mm centres for stainless steel strapping