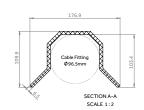

#### **GENERAL FEATURES**

- Wall Thickness: 6mm
- Fixing to wooden poles via 6mm drilled holes at 430mm centres for Tek screws
- Fixing to concrete poles via support and captive slots at 560mm centres for stainless steel strapping

### PRODUCT SKU'S

| SKU    | PRODUCT                   | DIMENSIONS     |
|--------|---------------------------|----------------|
| 209006 | ECG 35 CABLE GUARD        | 2.4mm x 104mm  |
| 209007 | ECG 32 CABLE GUARD        | 3.1mm x 179mm  |
| 209008 | ECG 32 GROUND BURY - LONG | 1.36mm x 176mm |
| 209009 | ECG P43 CABLE GUARD       | 3.0mm x 485mm  |