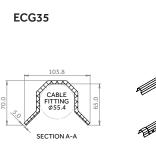

### PRODUCT SKU'S

| SKU    | PRODUCT                   | DIMENSIONS     |
|--------|---------------------------|----------------|
| 209006 | ECG 35 CABLE GUARD        | 2.4mm x 104mm  |
| 209007 | ECG 32 CABLE GUARD        | 3.1mm x 179mm  |
| 209008 | ECG 32 GROUND BURY - LONG | 1.36mm x 176mm |
| 209009 | ECG P43 CABLE GUARD       | 3.0mm x 485mm  |