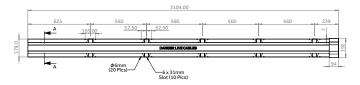

#### **GENERAL FEATURES**

- Wall Thickness: 6mm
- Fixing to wooden poles via 6mm drilled holes at 430mm centres for Tek screws
- Fixing to concrete poles via support and captive slots at 560mm centres for stainless steel strapping

### PRODUCT SKU'S

| SKU    | PRODUCT                   | DIMENSIONS     |
|--------|---------------------------|----------------|
| 209006 | ECG 35 CABLE GUARD        | 2.4mm x 104mm  |
| 209007 | ECG 32 CABLE GUARD        | 3.1mm x 179mm  |
| 209008 | ECG 32 GROUND BURY - LONG | 1.36mm x 176mm |
| 209009 | ECG P43 CABLE GUARD       | 3.0mm x 485mm  |