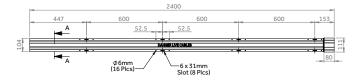

#### **GENERAL FEATURES**

- Wall Thickness: 6mm
- Fixing to wooden poles via 6mm drilled holes at 430mm centres for Tek screws
- Fixing to concrete poles via support and captive slots at 560mm centres for stainless steel strapping

### PRODUCT SKU'S

| SKU    | PRODUCT                   | DIMENSIONS     |
|--------|---------------------------|----------------|
| 209006 | ECG 35 CABLE GUARD        | 2.4mm x 104mm  |
| 209007 | ECG 32 CABLE GUARD        | 3.1mm x 179mm  |
| 209008 | ECG 32 GROUND BURY - LONG | 1.36mm x 176mm |
| 209009 | ECG P43 CABLE GUARD       | 3.0mm x 485mm  |