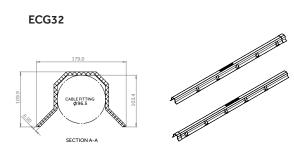

### PRODUCT SKU'S

| SKU    | PRODUCT                   | DIMENSIONS     |
|--------|---------------------------|----------------|
| 209006 | ECG 35 CABLE GUARD        | 2.4mm x 104mm  |
| 209007 | ECG 32 CABLE GUARD        | 3.1mm x 179mm  |
| 209008 | ECG 32 GROUND BURY - LONG | 1.36mm x 176mm |
| 209009 | ECG P43 CABLE GUARD       | 3.0mm x 485mm  |