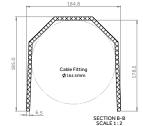

#### ECGP43:

• This pole guard provides superior protection, wrapping entirely around the pole

#### ECG32 GROUND BURY

ECG P43