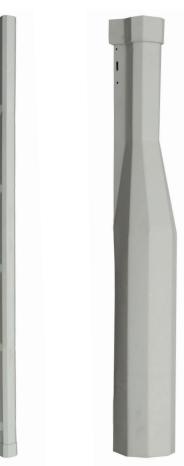

#### ECGP43:

• This pole guard provides superior protection, wrapping entirely around the pole

#### ECG32 GROUND BURY

ECG P43