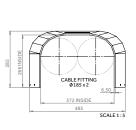

#### ECGP43:

• This pole guard provides superior protection, wrapping entirely around the pole

#### ECG32 GROUND BURY

ECG P43