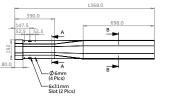

#### ECG32 Ground bury:

- Protection at the pole base as it emerges from the ground
- Used with the ECG32 provides seamless protection for cables

### PRODUCT SKU'S

| SKU    | PRODUCT                   | DIMENSIONS     |
|--------|---------------------------|----------------|
| 209006 | ECG 35 CABLE GUARD        | 2.4mm x 104mm  |
| 209007 | ECG 32 CABLE GUARD        | 3.1mm x 179mm  |
| 209008 | ECG 32 GROUND BURY - LONG | 1.36mm x 176mm |
| 209009 | ECG P43 CABLE GUARD       | 3.0mm x 485mm  |

#### ECG32 GROUND BURY

ECG P43