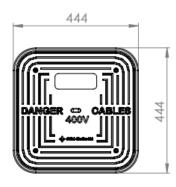

, one on each side
- Cable entry holes can be cut to suit size of ducting
- Made from robust UV stabilised LDPE proven to withstand harsh elements and perform for decades
- Fully recyclable with the GYRO-Cycled program
- The lid is flush with the ground



#### **PRODUCT SKU'S**

| SKU    | PRODUCT                       | DESCRIPTION          |
|--------|-------------------------------|----------------------|
| 205010 | UP20 ASSEMBLY (E4000) - BLACK | Assembly - Black     |
| 205011 | UP20 ASSEMBLY (E4000) - KHAKI | Assembly - Khaki Lid |
| 205013 | UP20 LID ONLY (E4000) - BLACK | Lid only Black       |
| 205014 | UP20 LID ONLY (E4000) - KHAKI | Lid only Khaki       |
| 205012 | UP20 (E4000) Base only        | Base only            |





## **PRODUCT INFORMATION**

2-DIMENSIONAL DRAWINGS