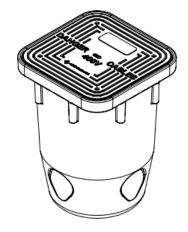

## **PRODUCT INFORMATION**

A small square underground pit designed for cable distribution. Designed for pedestrian and cycle-traffic areas such as road berms, alongside footpaths, on the side of a driveway. The pit has provision for four cable ducts, one on each side. Cable entry holes can be cut in the base to suit the size of the ducting.

### **FEATURES**

- Lid Screws: The lid is secured by four isolated M8 x 60 hex stainless steel screws, ensuring they are insulated from live-wire exposure for maximum public safety
- The pit has provision for four cable ducts, one on each side
- Cable entry holes can be cut to suit size of ducting
- Made from robust UV stabilised LDPE proven to withstand harsh elements and perform for decades
- Fully recyclable with the GYRO-Cycled program
- The lid is flush with the ground