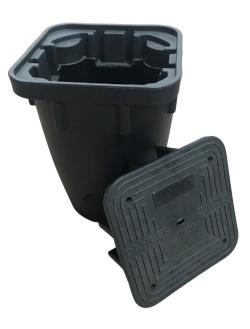

## **PRODUCT INFORMATION**

A small square underground pit designed for cable distribution. Designed for pedestrian and cycle-traffic areas such as road berms, alongside footpaths, on the side of a driveway. The pit has provision for four cable ducts, one on each side. Cable entry holes can be cut in the base to suit the size of the ducting.

### **FEATURES**

- Lid Screws: The lid is secured by four isolated M8 x 60 hex stainless steel screws, ensuring they are insulated from live-wire exposure for maximum public safety
- The pit has provision for four cable ducts, one on each side
- Cable entry holes can be cut to suit size of ducting
- Made from robust UV stabilised LDPE proven to withstand harsh elements and perform for decades
- Fully recyclable with the GYRO-Cycled program
- The lid is flush with the ground