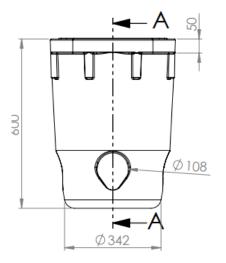

one on each side
- Cable entry holes can be cut to suit size of ducting
- Made from robust UV stabilised LDPE proven to withstand harsh elements and perform for decades
- Fully recyclable with the GYRO-Cycled program
- The lid is flush with the ground



#### **PRODUCT SKU'S**

| SKU    | PRODUCT                       | DESCRIPTION          |
|--------|-------------------------------|----------------------|
| 205010 | UP20 ASSEMBLY (E4000) - BLACK | Assembly - Black     |
| 205011 | UP20 ASSEMBLY (E4000) - KHAKI | Assembly - Khaki Lid |
| 205013 | UP20 LID ONLY (E4000) - BLACK | Lid only Black       |
| 205014 | UP20 LID ONLY (E4000) - KHAKI | Lid only Khaki       |
| 205012 | UP20 (E4000) Base only        | Base only            |





## **PRODUCT INFORMATION**

2-DIMENSIONAL DRAWINGS