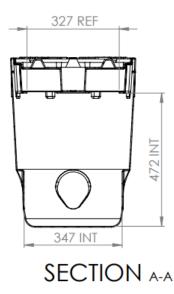

on each side
- Cable entry holes can be cut to suit size of ducting
- Made from robust UV stabilised LDPE proven to withstand harsh elements and perform for decades
- Fully recyclable with the GYRO-Cycled program
- The lid is flush with the ground



#### **PRODUCT SKU'S**

| SKU    | PRODUCT                       | DESCRIPTION          |
|--------|-------------------------------|----------------------|
| 205010 | UP20 ASSEMBLY (E4000) - BLACK | Assembly - Black     |
| 205011 | UP20 ASSEMBLY (E4000) - KHAKI | Assembly - Khaki Lid |
| 205013 | UP20 LID ONLY (E4000) - BLACK | Lid only Black       |
| 205014 | UP20 LID ONLY (E4000) - KHAKI | Lid only Khaki       |
| 205012 | UP20 (E4000) Base only        | Base only            |





## **PRODUCT INFORMATION**

2-DIMENSIONAL DRAWINGS